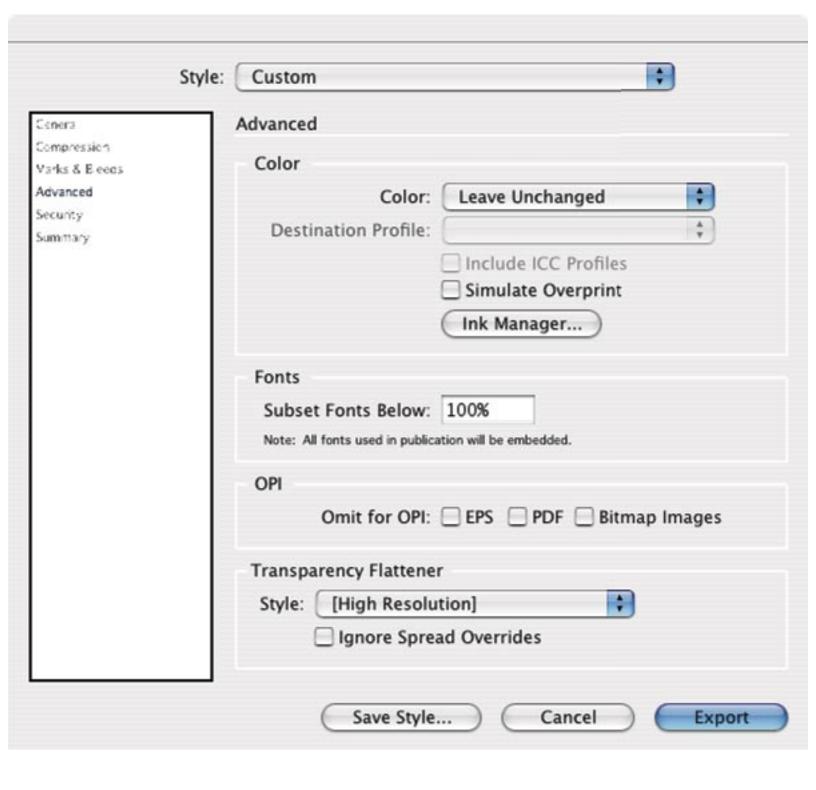

## IN-DESIGN CHECKLIST

|   | MAKE SURE ALL IMAGES THAT WILL BE PRINTED IN COLOR ARE CMYK not RGB.               |
|---|------------------------------------------------------------------------------------|
|   | MAKE SURE ALL TEXT TO BE PRINTED IN BLACK IS INDEED BLACK — NOT REGISTRATION BLACK |
|   | EXPORT HIGH RESOLUTION PDF:                                                        |
| ( | The fellowing and the feet and the setting of the second of the DDF in It. Decimal |

(The following are screen shots to show the settings that are recommended to export a PDF in In-Design)

| eneral        | General                                  |
|---------------|------------------------------------------|
| empression    |                                          |
| arks & Eleeds | Pages                                    |
| evanced       | ● All                                    |
| ecurity       | O Range: 1                               |
| Summary       | ☐ Spreads                                |
|               | Compatibility                            |
|               | Acrobat 4.0                              |
|               | Options                                  |
|               | Generate Thumbnails                      |
|               | Optimize for Fast Web View               |
|               | ☐ View PDF after Exporting               |
|               | ☐ Include eBook Tags                     |
|               | ☐ Include Hyperlinks                     |
|               | ☐ Include Bookmarks                      |
|               | Export Non-printing Objects              |
|               |                                          |
|               | Export Visible Guides and Baseline Grids |
|               |                                          |