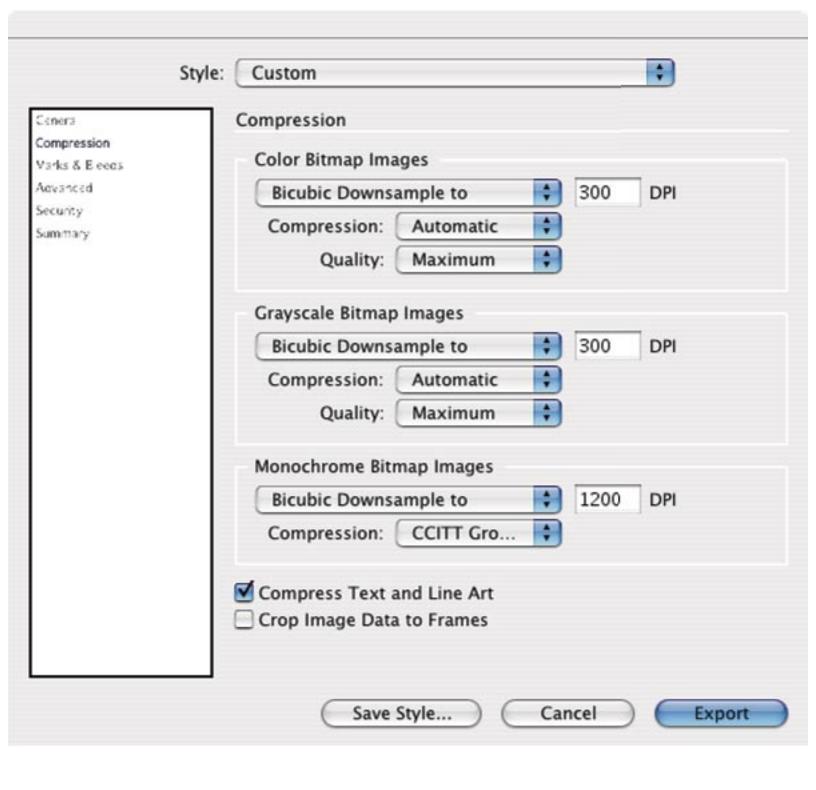

## IN-DESIGN CHECKLIST

|   | MAKE SURE ALL IMAGES THAT WILL BE PRINTED IN COLOR ARE CMYK not RGB.               |
|---|------------------------------------------------------------------------------------|
|   | MAKE SURE ALL TEXT TO BE PRINTED IN BLACK IS INDEED BLACK — NOT REGISTRATION BLACK |
|   | EXPORT HIGH RESOLUTION PDF:                                                        |
| ( | The fellowing and the feet and the setting of the second of the DDF in It. Decimal |

(The following are screen shots to show the settings that are recommended to export a PDF in In-Design)

| eneral        | General                                  |
|---------------|------------------------------------------|
| empression    |                                          |
| arks & Eleeds | Pages                                    |
| evanced       | ● All                                    |
| ecurity       | O Range: 1                               |
| Summary       | ☐ Spreads                                |
|               | Compatibility                            |
|               | Acrobat 4.0                              |
|               | Options                                  |
|               | Generate Thumbnails                      |
|               | Optimize for Fast Web View               |
|               | ☐ View PDF after Exporting               |
|               | ☐ Include eBook Tags                     |
|               | ☐ Include Hyperlinks                     |
|               | ☐ Include Bookmarks                      |
|               | Export Non-printing Objects              |
|               |                                          |
|               | Export Visible Guides and Baseline Grids |
|               |                                          |